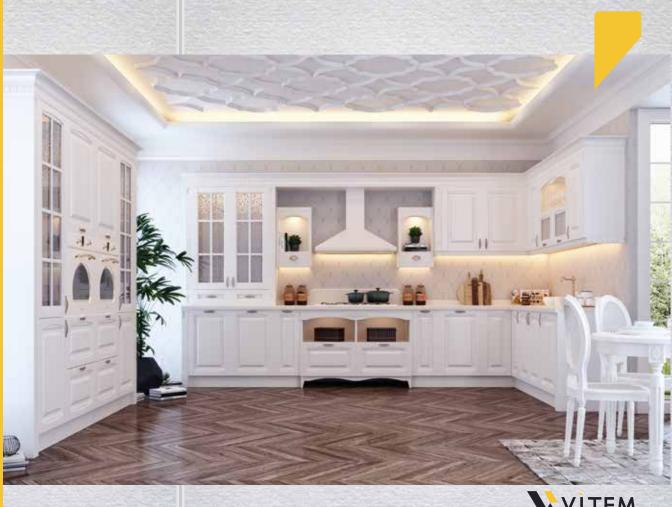

## ANTIOCH

Unique, classic and timeless architectural work of art

Door: Rustic lacquer

Handle: With Handle