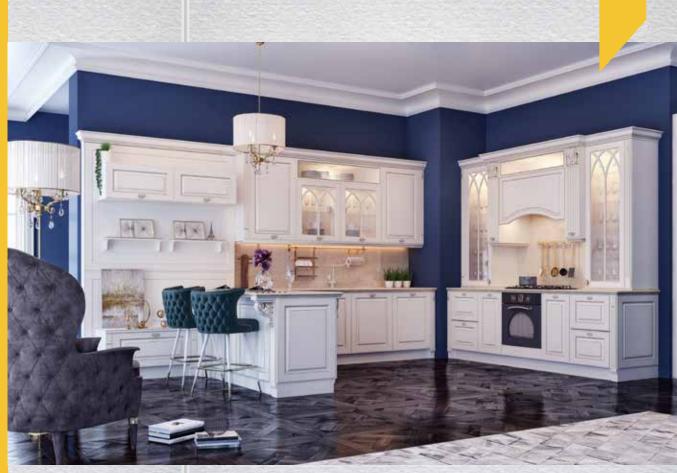

## ANTIOCH

Unique, classic and timeless architectural work of art

Door: Rustic lacquer

Handle: With Handle