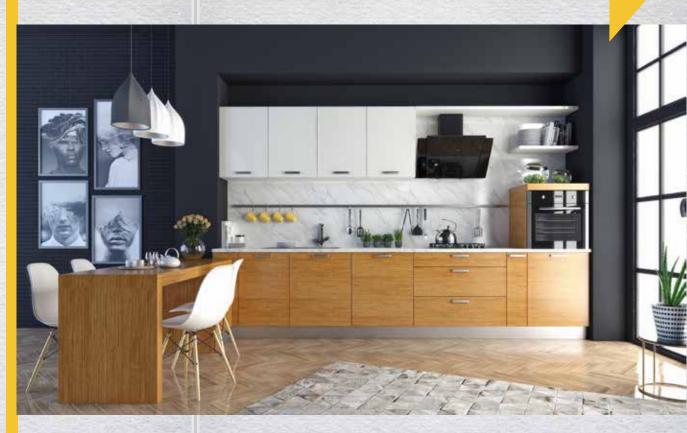

### BFIIA

Practical, convenient and in Vitem quality at the same time

Door: Mdflam and glossy solid colors

Handle: Double chrome plated on zinc alloy